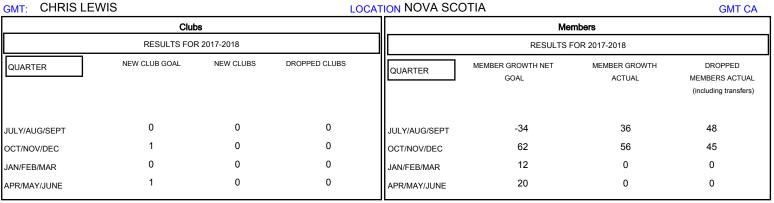

## MONTHLY MEMBERSHIP PROGRESS REPORT

## District N 2

Results as of: 11/30/2017

## **LOCATION NOVA SCOTIA**



## GOALS AND ACTUAL NEW CLUBS CUMULATIVE





| -■- MEMBER GROWTH NET GOAL        |
|-----------------------------------|
| - ● - MEMBER GROWTH ACTUAL        |
| - ▲ - LAST YEAR MEMBERSHIP ACTUAL |
|                                   |
|                                   |
|                                   |

| DROPPED CLUBS: 0 |    |
|------------------|----|
| DROPPED MEMBERS  |    |
| DECEASED         | 13 |
| CLUB CANCELLED   | 0  |
| OTHER            | 80 |
| TOTAL            | 93 |

| 34 CLUBS OF 69 ADDED 1 OR MORE | GENDER DIST                  | <u>DISTRIBUTION</u>                                     |  |
|--------------------------------|------------------------------|---------------------------------------------------------|--|
| NEW MEMBERS                    | MALE FEMALE W