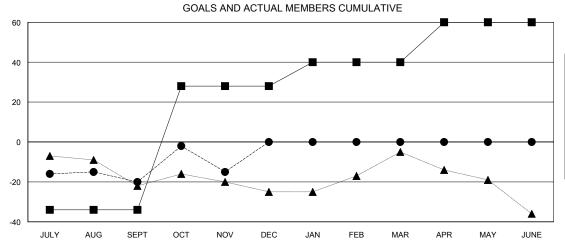

## GOALS AND ACTUAL NEW CLUBS CUMULATIVE

| -■- MEMBER GROWTH NET GOAL        |
|-----------------------------------|
| - ● - MEMBER GROWTH ACTUAL        |
| - ▲ - LAST YEAR MEMBERSHIP ACTUAL |
|                                   |
|                                   |
|                                   |